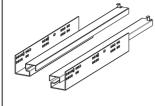

#### **Smartek GLS Front Drawers**

In Side The Box

**1set DRSL Channel** 

**Back Side Glass** 

**Drill Machine** 

Measure tape

Screws Driver

**Step : 2** 

#### **Smartek GLS Inner Drawers**

In Side The Box

**1 Set GLS Front Drawer Panels** 

1set DRSL Channel

**Back Side Glass** 