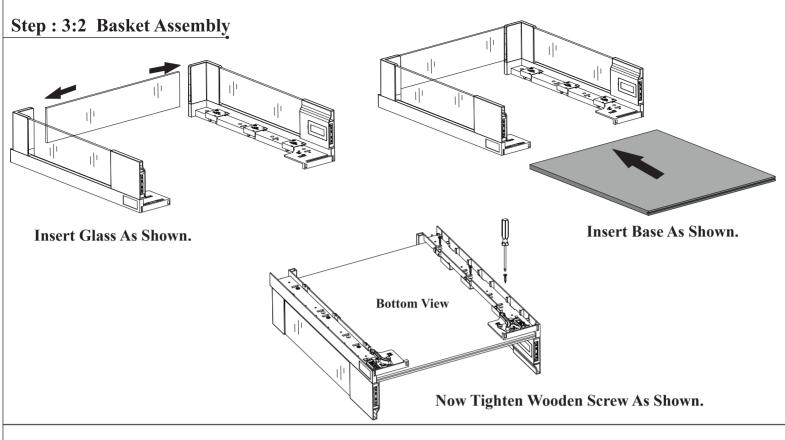

Note :- You Can Use Base Thickness 12mm,

15mm, 18mm, 19mm. (Check Step 3 For How to fix.)

Fix DRSL As Your Requirement

**Step: 3:1 Basket Assembly** 

For Base Packing There Is Given 3 Slot 12. 15. 18 As Shown Above. Follow These Steps to Fix 12. 15. 18.mm Thickness Of Base.

This Assembly Use For 12mm Base.

For 15mm Remove This Packing.

Only Use This

**Step: 4 Install Basket Into The Cabinet.** 

Move out DSRL Channel As Shown.

Place Basket On Channel As Shown.