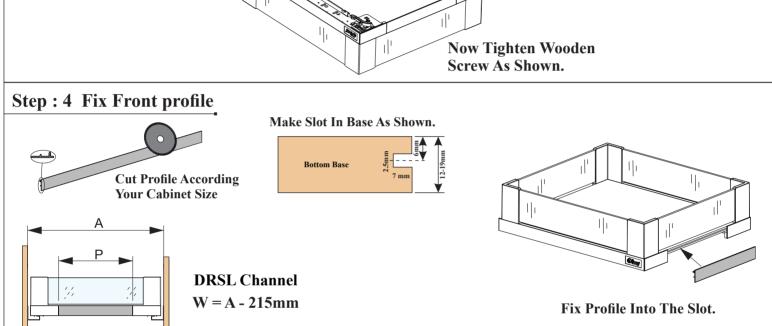

Note :- You Can Use Base Thickness 12mm,

15mm, 18mm, 19mm. (Check Step 3 For How to fix.)

Fix DRSL As Your Requirement

**Step: 3:1 Basket Assembly** 

For Base Packing There Is Given 3 Slot 12. 15. 18 As Shown Above. Follow These Steps to Fix 12. 15. 18.mm Thickness Of Base.

This Assembly Use For 12mm Base.

For 15mm Remove This Packing.

Only Use This

**Step: 4 Install Basket Into The Cabinet.** 

Move out DSRL Channel As Shown.

Place Basket On Channel As Shown.