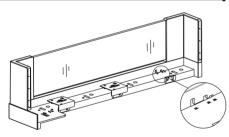

This Assembly Use For 12mm Base.

For 15mm Remove This Packing.

Only Use This

**Step: 4 Install Basket Into The Cabinet.** 

Move out DSRL Channel As Shown.

Place Basket On Channel As Shown.

For Base Packing There Is Given 3 Slot 12. 15. 18 As Shown Above. Follow These Steps to Fix 12. 15. 18.mm Thickness Of Base.

This Assembly Use For 12mm Base.

Move out DSRL Channel As Shown.

Place Basket On Channel As Shown.

Rotated This Screw For Take Left & Right Shutter If Need.