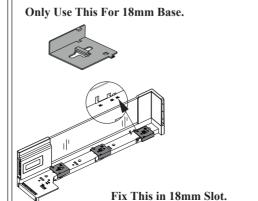

#### For 15mm Remove This Packing.

Only Use This For 18mm Base.

For 19mm Base No Packing Need.