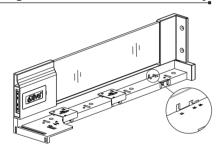

Note :- You Can Use Base Thickness 12mm,

15mm, 18mm, 19mm. (Check Step 3 For How to fix.)

Fix DRSL As Your Requirement

**Step: 3:1 Basket Assembly** 

For Base Packing There Is Given 3 Slot 12. 15. 18 As Shown Above. Follow These Steps to Fix 12. 15. 18.mm Thickness Of Base.

This Assembly Use For 12mm Base.

For 15mm Remove This Packing.

Only Use This

**Step: 4 Install Basket Into The Cabinet.** 

Move out DSRL Channel As Shown.

Place Basket On Channel As Shown.