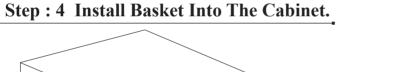

This Assembly Use For 12mm Base.

For 15mm Remove This Packing.

Only Use This

**Step: 4 Install Basket Into The Cabinet.** 

Move out DSRL Channel As Shown.

Place Basket On Channel As Shown.

Move out DSRL Channel As Shown.

Place Basket On Channel As Shown.

Rotated This Screw For Take Left & Right Shutter If Need.