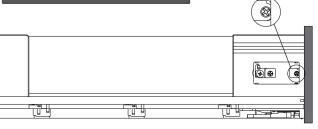

Move out DSRL Channel As Shown.

Place Basket On Channel As Shown.

Rotated This Screw For Take Left & Right Shutter If Need.