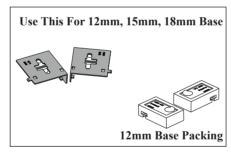

Note :- You Can Use Base Thickness 12mm,

15mm, 18mm, 19mm. (Check Step 3 For How to fix.)

Fix DRSL As Your Requirement

**Step: 3:1 Basket Assembly** 

For Base Packing There Is Given 3 Slot 12. 15. 18 As Shown Above. Follow These Steps to Fix 12. 15. 18.mm Thickness Of Base.

This Assembly Use For 12mm Base.

For 15mm Remove This Packing.

Only Use This

**Step: 4 Install Basket Into The Cabinet.** 

Move out DSRL Channel As Shown.

Place Basket On Channel As Shown.