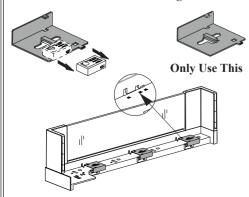

Note :- You Can Use Base Thickness 12mm,

15mm, 18mm, 19mm. (Check Step 3 For How to fix.)

Fix DRSL As Your Requirement

**Step: 3:1 Basket Assembly** 

For Base Packing There Is Given 3 Slot 12. 15. 18 As Shown Above. Follow These Steps to Fix 12. 15. 18.mm Thickness Of Base.

This Assembly Use For 12mm Base.

For 15mm Remove This Packing.

Only Use This

**Step: 4 Install Basket Into The Cabinet.** 

Move out DSRL Channel As Shown.

Place Basket On Channel As Shown.

For Base Packing There Is Given 3 Slot 12. 15. 18 As Shown Above. Follow These Steps to Fix 12. 15. 18.mm Thickness Of Base.

This Assembly Use For 12mm Base.

#### For 15mm Remove This Packing.

Only Use This For 18mm Base.

For 19mm Base No Packing Need.