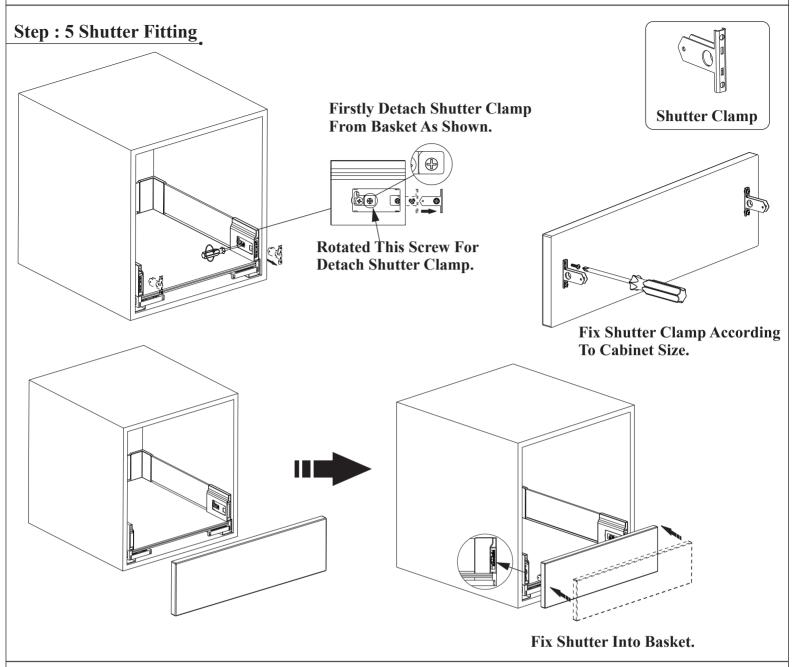

Move out DSRL Channel As Shown.

Place Basket On Channel As Shown.

Rotated This Screw For Take Left & Right Shutter If Need.