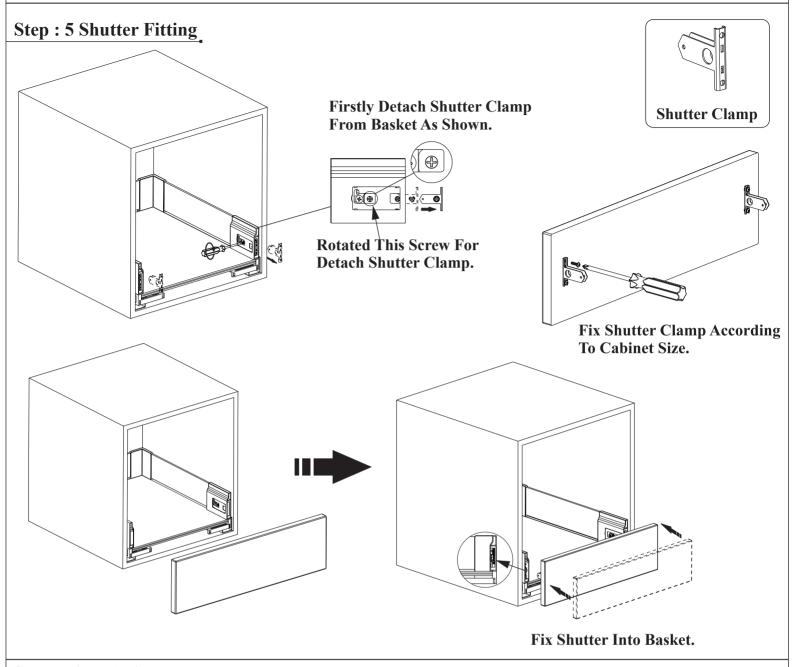

Note :- You Can Use Base Thickness 12mm,

15mm, 18mm, 19mm. (Check Step 3 For How to fix.)

Fix DRSL As Your Requirement

**Step: 3:1 Basket Assembly** 

For Base Packing There Is Given 3 Slot 12. 15. 18 As Shown Above. Follow These Steps to Fix 12. 15. 18.mm Thickness Of Base.

This Assembly Use For 12mm Base.

For 15mm Remove This Packing.

Only Use This

**Step: 4 Install Basket Into The Cabinet.** 

Move out DSRL Channel As Shown.

Place Basket On Channel As Shown.