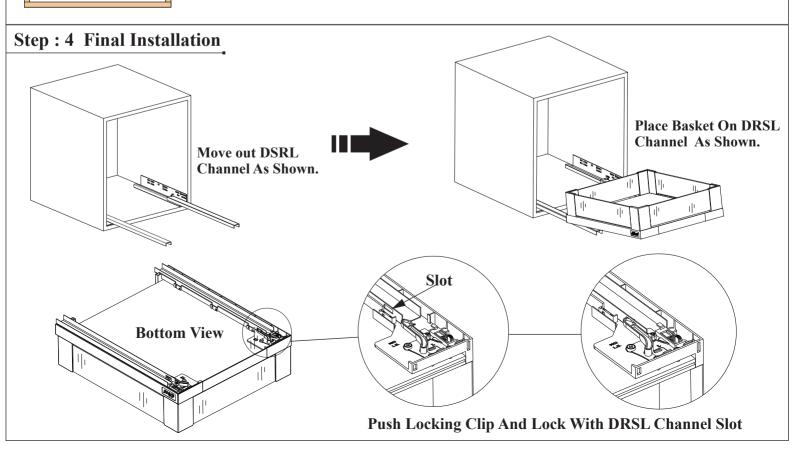

This Assembly Use For 12mm Base.

For 15mm Remove This Packing.

Only Use This

**Step: 4 Install Basket Into The Cabinet.** 

Move out DSRL Channel As Shown.

Place Basket On Channel As Shown.

Move out DSRL Channel As Shown.

Place Basket On Channel As Shown.

Rotated This Screw For Take Left & Right Shutter If Need.