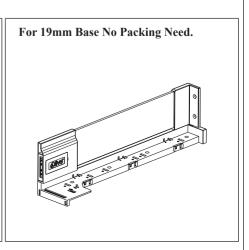

#### For 15mm Remove This Packing.

Only Use This For 18mm Base.

For 19mm Base No Packing Need.