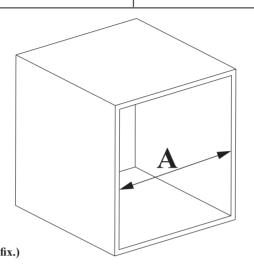

**Step: 1 Base Calculation** 

| Size | Depth | Width  |
|------|-------|--------|
| 18"  | 435mm | (A-47) |
| 20"  | 485mm | (A-47) |
| 22"  | 535mm | (A-47) |

Take Dimension Of Cabinet As Shown And Cut Base According to Chart Given Above.

Take Dimension Of Cabinet As Shown And Cut Base According to Chart Given Above.

Note:-You Can Use Base Thickness 12mm, 15mm, 18mm, 19mm. (Check Step 3 For How to fix.)

Fix DRSL As Your Requirement

**Step: 3:1 Basket Assembly** 

Measure tape

Step: 2

**Step: 1 Base Calculation** 

| Size | Depth | Width  |
|------|-------|--------|
| 18"  | 435mm | (A-47) |
| 20"  | 485mm | (A-47) |
| 22"  | 535mm | (A-47) |

Take Dimension Of Cabinet As Shown And Cut Base According to Chart Given Above.