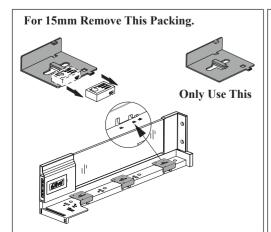

This Assembly Use For 12mm Base.

For 15mm Remove This Packing.

Only Use This

**Step: 4 Install Basket Into The Cabinet.** 

Move out DSRL Channel As Shown.

Place Basket On Channel As Shown.