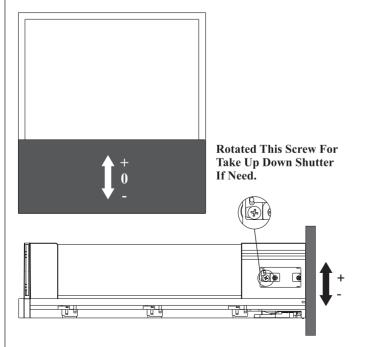

### Step: Final Adjustment

Move out DSRL Channel As Shown.

Place Basket On Channel As Shown.

Rotated This Screw For Take Left & Right Shutter If Need.