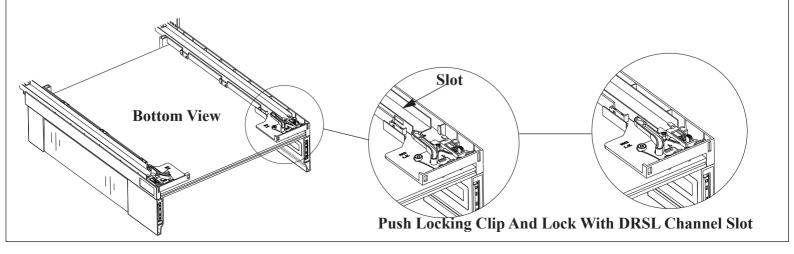

Note :- You Can Use Base Thickness 12mm,

15mm, 18mm, 19mm. (Check Step 3 For How to fix.)

Fix DRSL As Your Requirement

**Step: 3:1 Basket Assembly** 

For Base Packing There Is Given 3 Slot 12. 15. 18 As Shown Above. Follow These Steps to Fix 12. 15. 18.mm Thickness Of Base.