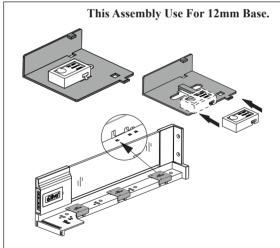

This Assembly Use For 12mm Base.

For 15mm Remove This Packing.

Only Use This

**Step: 4 Install Basket Into The Cabinet.** 

Move out DSRL Channel As Shown.

Place Basket On Channel As Shown.