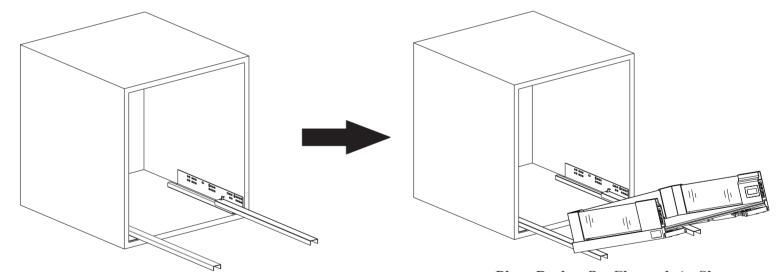

This Assembly Use For 12mm Base.

For 15mm Remove This Packing.

Only Use This

**Step: 4 Install Basket Into The Cabinet.** 

Move out DSRL Channel As Shown.

Place Basket On Channel As Shown.