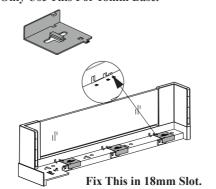

For Base Packing There Is Given 3 Slot 12. 15. 18 As Shown Above. Follow These Steps to Fix 12. 15. 18.mm Thickness Of Base.

This Assembly Use For 12mm Base.

#### For 15mm Remove This Packing.

Only Use This For 18mm Base.

For 19mm Base No Packing Need.