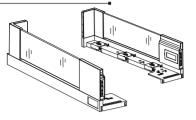

#### **Smartek GLS Front Drawers**

In Side The Box

**1set DRSL Channel** 

**Back Side Glass** 

**Drill Machine** 

Measure tape

Screws Driver

**Step : 2** 

#### **Smartek GLS Inner Drawers**

In Side The Box

**1 Set GLS Front Drawer Panels** 

1set DRSL Channel

**Back Side Glass** 