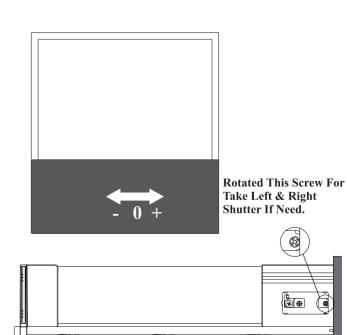

Move out DSRL Channel As Shown.

Place Basket On Channel As Shown.

Rotated This Screw For Take Left & Right Shutter If Need.