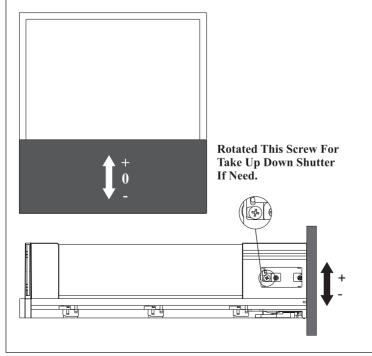

### Step: Final Adjustment

Move out DSRL Channel As Shown.

Place Basket On Channel As Shown.

Rotated This Screw For Take Left & Right Shutter If Need.