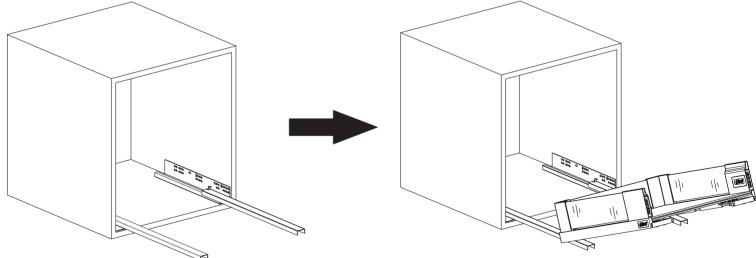

Move out DSRL Channel As Shown.

Place Basket On Channel As Shown.

Rotated This Screw For Take Left & Right Shutter If Need.