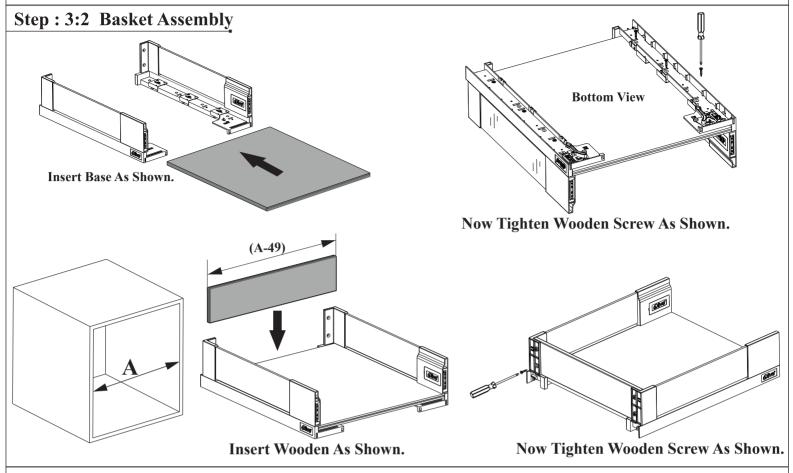

Note :- You Can Use Base Thickness 12mm,

15mm, 18mm, 19mm. (Check Step 3 For How to fix.)

Fix DRSL As Your Requirement

**Step: 3:1 Basket Assembly** 

For Base Packing There Is Given 3 Slot 12. 15. 18 As Shown Above. Follow These Steps to Fix 12. 15. 18.mm Thickness Of Base.

This Assembly Use For 12mm Base.

For 15mm Remove This Packing.

Only Use This

**Step: 4 Install Basket Into The Cabinet.** 

Move out DSRL Channel As Shown.

Place Basket On Channel As Shown.