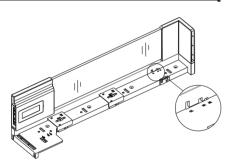

Note :- You Can Use Base Thickness 12mm,

15mm, 18mm, 19mm. (Check Step 3 For How to fix.)

Fix DRSL As Your Requirement

**Step: 3:1 Basket Assembly** 

For Base Packing There Is Given 3 Slot 12. 15. 18 As Shown Above. Follow These Steps to Fix 12. 15. 18.mm Thickness Of Base.

For Base Packing There Is Given 3 Slot 12. 15. 18 As Shown Above. Follow These Steps to Fix 12. 15. 18.mm Thickness Of Base.

This Assembly Use For 12mm Base.

Note: - You Can Use Base Thickness 12mm,

15mm, 18mm, 19mm. (Check Step 3 For How to fix.)

Step: 3:1 Basket Assembly

For Base Packing There Is Given 3 Slot 12. 15. 18 As Shown Above. Follow These Steps to Fix 12. 15. 18.mm Thickness Of Base.