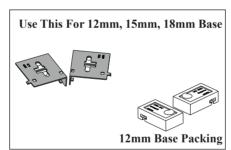

Note :- You Can Use Base Thickness 12mm,

15mm, 18mm, 19mm. (Check Step 3 For How to fix.)

Fix DRSL As Your Requirement

**Step: 3:1 Basket Assembly** 

For Base Packing There Is Given 3 Slot 12. 15. 18 As Shown Above. Follow These Steps to Fix 12. 15. 18.mm Thickness Of Base.

This Assembly Use For 12mm Base.

For 15mm Remove This Packing.

Only Use This

**Step: 4 Install Basket Into The Cabinet.** 

Move out DSRL Channel As Shown.

Place Basket On Channel As Shown.

For Base Packing There Is Given 3 Slot 12. 15. 18 As Shown Above. Follow These Steps to Fix 12. 15. 18.mm Thickness Of Base.

This Assembly Use For 12mm Base.

#### For 15mm Remove This Packing.

Only Use This For 18mm Base.

For 19mm Base No Packing Need.