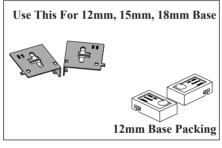

Note :- You Can Use Base Thickness 12mm,

15mm, 18mm, 19mm. (Check Step 3 For How to fix.)

Fix DRSL As Your Requirement

**Step: 3:1 Basket Assembly** 

For Base Packing There Is Given 3 Slot 12. 15. 18 As Shown Above. Follow These Steps to Fix 12. 15. 18.mm Thickness Of Base.

This Assembly Use For 12mm Base.

For 15mm Remove This Packing.

Only Use This

**Step: 4 Install Basket Into The Cabinet.** 

Move out DSRL Channel As Shown.

Place Basket On Channel As Shown.

#### For 15mm Remove This Packing.

Only Use This For 18mm Base.

For 19mm Base No Packing Need.