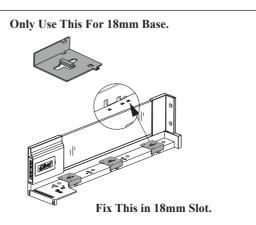

For Base Packing There Is Given 3 Slot 12. 15. 18 As Shown Above. Follow These Steps to Fix 12. 15. 18.mm Thickness Of Base.

This Assembly Use For 12mm Base.

#### For 15mm Remove This Packing.

Only Use This For 18mm Base.

For 19mm Base No Packing Need.