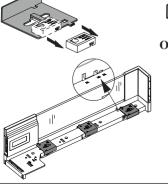

This Assembly Use For 12mm Base.

For 15mm Remove This Packing.

Only Use This

**Step: 4 Install Basket Into The Cabinet.** 

Move out DSRL Channel As Shown.

Place Basket On Channel As Shown.

Move out DSRL Channel As Shown.

Place Basket On Channel As Shown.

Rotated This Screw For Take Left & Right Shutter If Need.