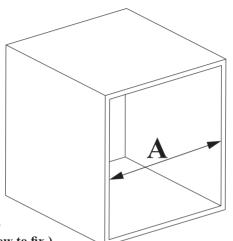

**Step: 1 Base Calculation** 

| Size | Depth | Width  |
|------|-------|--------|
| 18"  | 435mm | (A-47) |
| 20"  | 485mm | (A-47) |
| 22"  | 535mm | (A-47) |

Take Dimension Of Cabinet As Shown And Cut Base According to Chart Given Above.

Take Dimension Of Cabinet As Shown And Cut Base According to Chart Given Above.

Note:-You Can Use Base Thickness 12mm, 15mm, 18mm, 19mm. (Check Step 3 For How to fix.)

Fix DRSL As Your Requirement

**Step: 3:1 Basket Assembly** 

Measure tape

Step: 2

**Step: 1 Base Calculation** 

| Size | Depth | Width  |
|------|-------|--------|
| 18"  | 435mm | (A-47) |
| 20"  | 485mm | (A-47) |
| 22"  | 535mm | (A-47) |

Take Dimension Of Cabinet As Shown And Cut Base According to Chart Given Above.