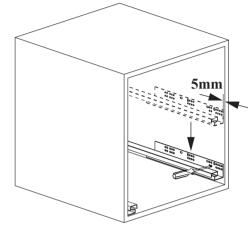

**Step: 1 Base Calculation** 

| Size | Depth | Width  |
|------|-------|--------|
| 18"  | 435mm | (A-47) |
| 20"  | 485mm | (A-47) |
| 22"  | 535mm | (A-47) |

Take Dimension Of Cabinet As Shown And Cut Base According to Chart Given Above.

Note :- You Can Use Base Thickness 12mm,

15mm, 18mm, 19mm. (Check Step 3 For How to fix.)

Fix DRSL As Your Requirement

**Step: 3:1 Basket Assembly** 

For Base Packing There Is Given 3 Slot 12. 15. 18 As Shown Above. Follow These Steps to Fix 12. 15. 18.mm Thickness Of Base.