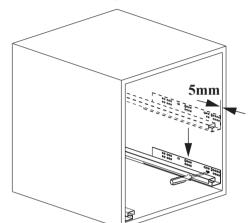

Note :- You Can Use Base Thickness 12mm,

15mm, 18mm, 19mm. (Check Step 3 For How to fix.)

Fix DRSL As Your Requirement

**Step: 3:1 Basket Assembly** 

For Base Packing There Is Given 3 Slot 12. 15. 18 As Shown Above. Follow These Steps to Fix 12. 15. 18.mm Thickness Of Base.

Take Dimension Of Cabinet As Shown And Cut Base According to Chart Given Above.

Note:-You Can Use Base Thickness 12mm, 15mm, 18mm, 19mm. (Check Step 3 For How to fix.)

Fix DRSL As Your Requirement

**Step: 3:1 Basket Assembly** 

Note: - You Can Use Base Thickness 12mm,

15mm, 18mm, 19mm. (Check Step 3 For How to fix.)

Step: 3:1 Basket Assembly

For Base Packing There Is Given 3 Slot 12. 15. 18 As Shown Above. Follow These Steps to Fix 12. 15. 18.mm Thickness Of Base.