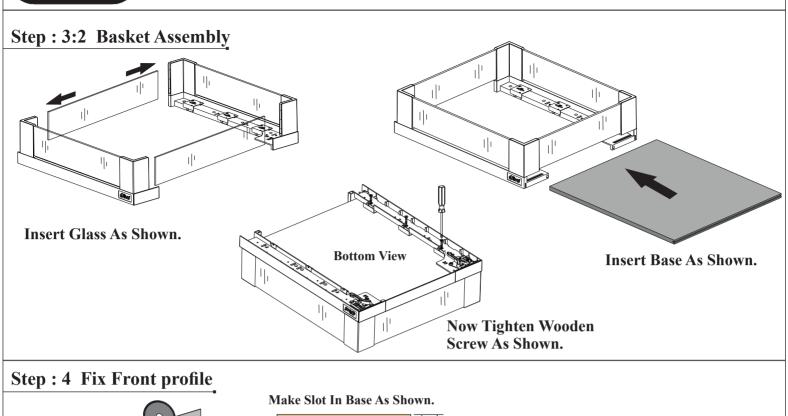

Note :- You Can Use Base Thickness 12mm,

15mm, 18mm, 19mm. (Check Step 3 For How to fix.)

Fix DRSL As Your Requirement

**Step: 3:1 Basket Assembly** 

For Base Packing There Is Given 3 Slot 12. 15. 18 As Shown Above. Follow These Steps to Fix 12. 15. 18.mm Thickness Of Base.

This Assembly Use For 12mm Base.

For 15mm Remove This Packing.

Only Use This

**Step: 4 Install Basket Into The Cabinet.** 

Move out DSRL Channel As Shown.

Place Basket On Channel As Shown.

Take Dimension Of Cabinet As Shown And Cut Base According to Chart Given Above.

Note:-You Can Use Base Thickness 12mm, 15mm, 18mm, 19mm. (Check Step 3 For How to fix.)

Fix DRSL As Your Requirement

**Step: 3:1 Basket Assembly** 

For Base Packing There Is Given 3 Slot 12. 15. 18 As Shown Above. Follow These Steps to Fix 12. 15. 18.mm Thickness Of Base.

This Assembly Use For 12mm Base.